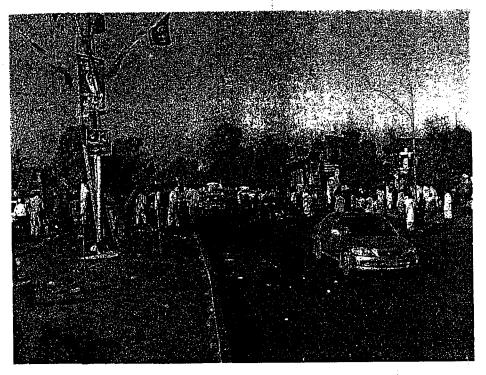

#### INCIDENT.

L

Brief facts of case FIR No.183/07 u/s 302/324/427'34 PPC r/w ¾ explosive Act 7 AT Act P.S Bahadurabad are that on 18.10.2007, the welcoming procession to Mohtama Benazir Bhutto, Chairperson Pakistan Peoples Party was on his v/ay from Karachi Airport to Quaid-e-Azam's Mausoleum, through Shahrah-e-Faisal. On 19.10.2007 at about 0010-0012 hours when the procession reached in front of Ideail Petroleum (PSC) Main Shahrah-e-Faisal near Karsaz Flyover two consecutive blasts made which results into death of 149 persons, injuries to 402 persons, damages to float truck of Mohtarma Benazir Bhutto, 3 police mobiles and three private vehicles. The injured / deceased persons were immediately shifted to hospitals by various ambulances and police mobiles. SHO Bahadurabad P.S SI Syed Abid Hussain Shah registered the FIR.