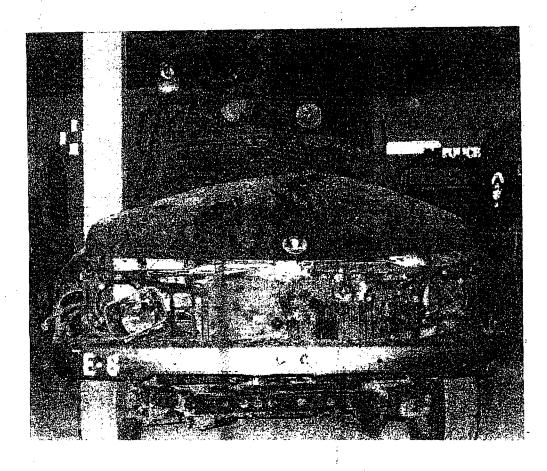

#### INCIDENT.

L

Brief facts of case FIR No.183/07 u/s 302/324/427'34 PPC r/w ¾ explosive Act 7 AT Act P.S Bahadurabad are that on 18.10.2007, the welcoming procession to Mohtama Benazir Bhutto, Chairperson Pakistan Peoples Party was on his v/ay from Karachi Airport to Quaid-e-Azam's Mausoleum, through Shahrah-e-Faisal. On 19.10.2007 at about 0010-0012 hours when the procession reached in front of Ideail Petroleum (PSC) Main Shahrah-e-Faisal near Karsaz Flyover two consecutive blasts made which results into death of 149 persons, injuries to 402 persons, damages to float truck of Mohtarma Benazir Bhutto, 3 police mobiles and three private vehicles. The injured / deceased persons were immediately shifted to hospitals by various ambulances and police mobiles. SHO Bahadurabad P.S SI Syed Abid Hussain Shah registered the FIR.