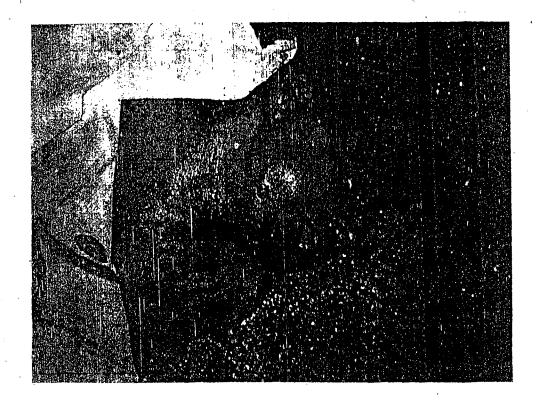

#### INCIDENT.

L

Brief facts of case FIR No.183/07 u/s 302/324/427'34 PPC r/w ¾ explosive Act 7 AT Act P.S Bahadurabad are that on 18.10.2007, the welcoming procession to Mohtama Benazir Bhutto, Chairperson Pakistan Peoples Party was on his v/ay from Karachi Airport to Quaid-e-Azam's Mausoleum, through Shahrah-e-Faisal. On 19.10.2007 at about 0010-0012 hours when the procession reached in front of Ideail Petroleum (PSC) Main Shahrah-e-Faisal near Karsaz Flyover two consecutive blasts made which results into death of 149 persons, injuries to 402 persons, damages to float truck of Mohtarma Benazir Bhutto, 3 police mobiles and three private vehicles. The injured / deceased persons were immediately shifted to hospitals by various ambulances and police mobiles. SHO Bahadurabad P.S SI Syed Abid Hussain Shah registered the FIR.