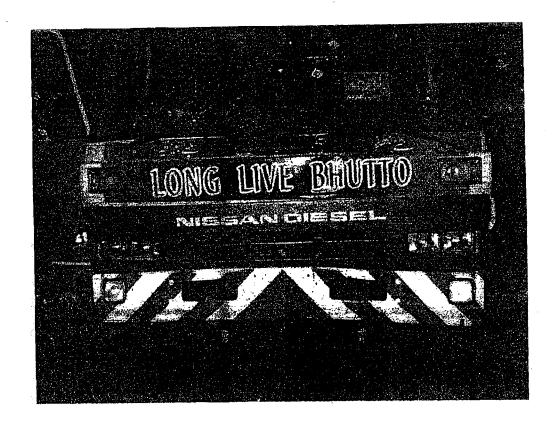

#### INCIDENT.

L

Brief facts of case FIR No.183/07 u/s 302/324/427'34 PPC r/w ¾ explosive Act 7 AT Act P.S Bahadurabad are that on 18.10.2007, the welcoming procession to Mohtama Benazir Bhutto, Chairperson Pakistan Peoples Party was on his v/ay from Karachi Airport to Quaid-e-Azam's Mausoleum, through Shahrah-e-Faisal. On 19.10.2007 at about 0010-0012 hours when the procession reached in front of Ideail Petroleum (PSC) Main Shahrah-e-Faisal near Karsaz Flyover two consecutive blasts made which results into death of 149 persons, injuries to 402 persons, damages to float truck of Mohtarma Benazir Bhutto, 3 police mobiles and three private vehicles. The injured / deceased persons were immediately shifted to hospitals by various ambulances and police mobiles. SHO Bahadurabad P.S SI Syed Abid Hussain Shah registered the FIR.