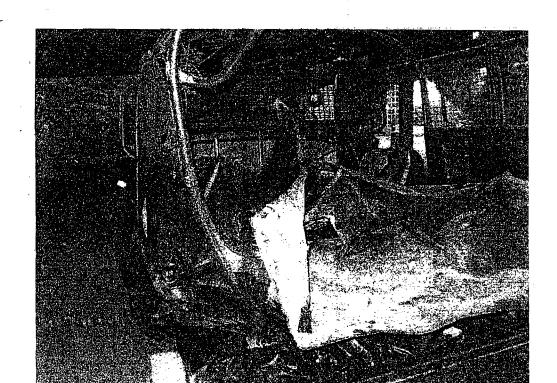

#### INCIDENT.

L

Brief facts of case FIR No.183/07 u/s 302/324/427'34 PPC r/w ¾ explosive Act 7 AT Act P.S Bahadurabad are that on 18.10.2007, the welcoming procession to Mohtama Benazir Bhutto, Chairperson Pakistan Peoples Party was on his v/ay from Karachi Airport to Quaid-e-Azam's Mausoleum, through Shahrah-e-Faisal. On 19.10.2007 at about 0010-0012 hours when the procession reached in front of Ideail Petroleum (PSC) Main Shahrah-e-Faisal near Karsaz Flyover two consecutive blasts made which results into death of 149 persons, injuries to 402 persons, damages to float truck of Mohtarma Benazir Bhutto, 3 police mobiles and three private vehicles. The injured / deceased persons were immediately shifted to hospitals by various ambulances and police mobiles. SHO Bahadurabad P.S SI Syed Abid Hussain Shah registered the FIR.