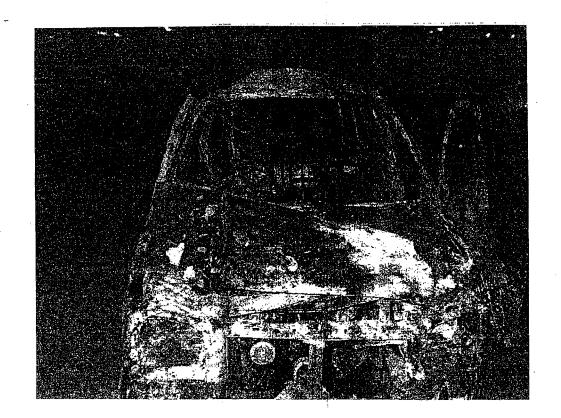

#### INCIDENT.

L

Brief facts of case FIR No.183/07 u/s 302/324/427'34 PPC r/w ¾ explosive Act 7 AT Act P.S Bahadurabad are that on 18.10.2007, the welcoming procession to Mohtama Benazir Bhutto, Chairperson Pakistan Peoples Party was on his v/ay from Karachi Airport to Quaid-e-Azam's Mausoleum, through Shahrah-e-Faisal. On 19.10.2007 at about 0010-0012 hours when the procession reached in front of Ideail Petroleum (PSC) Main Shahrah-e-Faisal near Karsaz Flyover two consecutive blasts made which results into death of 149 persons, injuries to 402 persons, damages to float truck of Mohtarma Benazir Bhutto, 3 police mobiles and three private vehicles. The injured / deceased persons were immediately shifted to hospitals by various ambulances and police mobiles. SHO Bahadurabad P.S SI Syed Abid Hussain Shah registered the FIR.

#### EXAMINATION REPORTS TOGETHER JAMER TECHNICAL REPORTS.

| S.No. | CONTENTS                                                                                                               | PAGE NO. |
|-------|------------------------------------------------------------------------------------------------------------------------|----------|
| 14    | Forensic Laboratory report of the vehicle caused damaged during blast issued by AIGP Forensic Division Sindh Karachi   | 40 to 42 |
| 15    | *Letter of DIGP T&T Sindh with regard information of Cammers.                                                          | 43       |
| 16    | Letter of SI M.Saeed Gujjar of Special Branch with regard report of jammer fitted with vehicle SP-1312                 | 44       |
| 17    | Letter of ASI Khalil Jubran of Special Branch with regard report of jammer fitted with vehicle SP-1313                 | 45       |
| 18    | Letter of Director Laboratories & Chemical Examiner to the Government of Sindh Karachi.                                | 46       |
| 19    | Blast report of SSP Security Branch bearing No.SSP/S/SB/BDU/3067-73 dated 20.10.2007.                                  | 47, 48   |
| 20    | Letter of Advisor to Chairman IBGE Islamabad (Fluman DNA Profile) pertaining to suicide attacker dated 22th April 2008 | 49       |
| 21    | Photographs of the vehicles                                                                                            | 50 to 60 |
| 22    | FIA (SIG report)                                                                                                       | 61 to 78 |
| 23    | Similarities of suicide incidents – 2007 received from FIA Karachi dated 03.11.07                                      | 79       |
| 24    | Post – Mortem / Medico Legal reports                                                                                   | 80 to 85 |