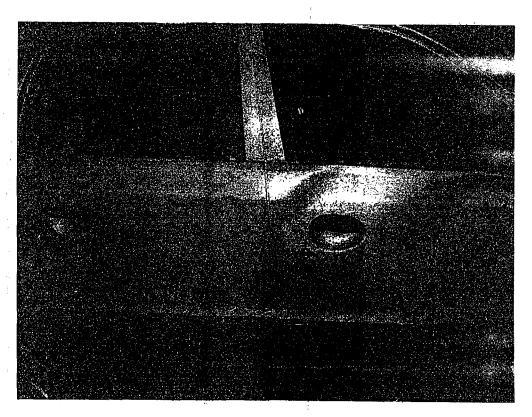

#### INCIDENT.

L

Brief facts of case FIR No.183/07 u/s 302/324/427'34 PPC r/w ¾ explosive Act 7 AT Act P.S Bahadurabad are that on 18.10.2007, the welcoming procession to Mohtama Benazir Bhutto, Chairperson Pakistan Peoples Party was on his v/ay from Karachi Airport to Quaid-e-Azam's Mausoleum, through Shahrah-e-Faisal. On 19.10.2007 at about 0010-0012 hours when the procession reached in front of Ideail Petroleum (PSC) Main Shahrah-e-Faisal near Karsaz Flyover two consecutive blasts made which results into death of 149 persons, injuries to 402 persons, damages to float truck of Mohtarma Benazir Bhutto, 3 police mobiles and three private vehicles. The injured / deceased persons were immediately shifted to hospitals by various ambulances and police mobiles. SHO Bahadurabad P.S SI Syed Abid Hussain Shah registered the FIR.

#### EXAMINATION REPORTS TOGETHER JAMER TECHNICAL REPORTS.

| S.No. | CONTENTS                                                                                                               | PAGE NO. |
|-------|------------------------------------------------------------------------------------------------------------------------|----------|
| 14    | Forensic Laboratory report of the vehicle caused damaged during blast issued by AIGP Forensic Division Sindh Karachi   | 40 to 42 |
| 15    | *Letter of DIGP T&T Sindh with regard information of Cammers.                                                          | 43       |
| 16    | Letter of SI M.Saeed Gujjar of Special Branch with regard report of jammer fitted with vehicle SP-1312                 | 44       |
| 17    | Letter of ASI Khalil Jubran of Special Branch with regard report of jammer fitted with vehicle SP-1313                 | 45       |
| 18    | Letter of Director Laboratories & Chemical Examiner to the Government of Sindh Karachi.                                | 46       |
| 19    | Blast report of SSP Security Branch bearing No.SSP/S/SB/BDU/3067-73 dated 20.10.2007.                                  | 47, 48   |
| 20    | Letter of Advisor to Chairman IBGE Islamabad (Fluman DNA Profile) pertaining to suicide attacker dated 22th April 2008 | 49       |
| 21    | Photographs of the vehicles                                                                                            | 50 to 60 |
| 22    | FIA (SIG report)                                                                                                       | 61 to 78 |
| 23    | Similarities of suicide incidents – 2007 received from FIA Karachi dated 03.11.07                                      | 79       |
| 24    | Post – Mortem / Medico Legal reports                                                                                   | 80 to 85 |