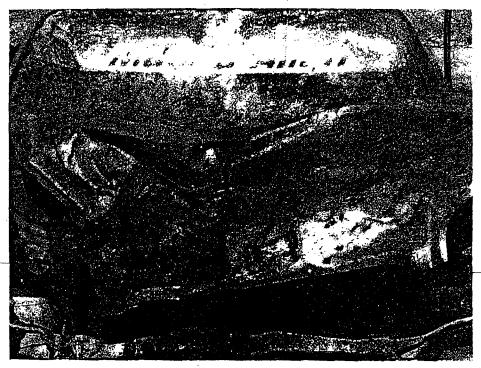

#### INCIDENT.

L

Brief facts of case FIR No.183/07 u/s 302/324/427'34 PPC r/w ¾ explosive Act 7 AT Act P.S Bahadurabad are that on 18.10.2007, the welcoming procession to Mohtama Benazir Bhutto, Chairperson Pakistan Peoples Party was on his v/ay from Karachi Airport to Quaid-e-Azam's Mausoleum, through Shahrah-e-Faisal. On 19.10.2007 at about 0010-0012 hours when the procession reached in front of Ideail Petroleum (PSC) Main Shahrah-e-Faisal near Karsaz Flyover two consecutive blasts made which results into death of 149 persons, injuries to 402 persons, damages to float truck of Mohtarma Benazir Bhutto, 3 police mobiles and three private vehicles. The injured / deceased persons were immediately shifted to hospitals by various ambulances and police mobiles. SHO Bahadurabad P.S SI Syed Abid Hussain Shah registered the FIR.