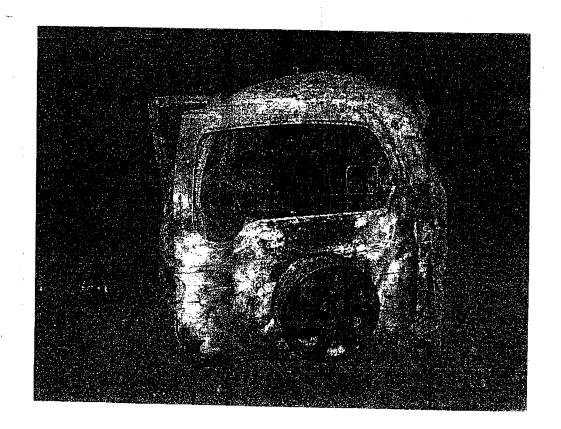

#### INCIDENT.

L

Brief facts of case FIR No.183/07 u/s 302/324/427'34 PPC r/w ¾ explosive Act 7 AT Act P.S Bahadurabad are that on 18.10.2007, the welcoming procession to Mohtama Benazir Bhutto, Chairperson Pakistan Peoples Party was on his v/ay from Karachi Airport to Quaid-e-Azam's Mausoleum, through Shahrah-e-Faisal. On 19.10.2007 at about 0010-0012 hours when the procession reached in front of Ideail Petroleum (PSC) Main Shahrah-e-Faisal near Karsaz Flyover two consecutive blasts made which results into death of 149 persons, injuries to 402 persons, damages to float truck of Mohtarma Benazir Bhutto, 3 police mobiles and three private vehicles. The injured / deceased persons were immediately shifted to hospitals by various ambulances and police mobiles. SHO Bahadurabad P.S SI Syed Abid Hussain Shah registered the FIR.

#### EXAMINATION REPORTS TOGETHER JAMER TECHNICAL REPORTS.

| S.No. | CONTENTS                                                                                                               | PAGE NO. |
|-------|------------------------------------------------------------------------------------------------------------------------|----------|
| 14    | Forensic Laboratory report of the vehicle caused damaged during blast issued by AIGP Forensic Division Sindh Karachi   | 40 to 42 |
| 15    | *Letter of DIGP T&T Sindh with regard information of Cammers.                                                          | 43       |
| 16    | Letter of SI M.Saeed Gujjar of Special Branch with regard report of jammer fitted with vehicle SP-1312                 | 44       |
| 17    | Letter of ASI Khalil Jubran of Special Branch with regard report of jammer fitted with vehicle SP-1313                 | 45       |
| 18    | Letter of Director Laboratories & Chemical Examiner to the Government of Sindh Karachi.                                | 46       |
| 19    | Blast report of SSP Security Branch bearing No.SSP/S/SB/BDU/3067-73 dated 20.10.2007.                                  | 47, 48   |
| 20    | Letter of Advisor to Chairman IBGE Islamabad (Fluman DNA Profile) pertaining to suicide attacker dated 22th April 2008 | 49       |
| 21    | Photographs of the vehicles                                                                                            | 50 to 60 |
| 22    | FIA (SIG report)                                                                                                       | 61 to 78 |
| 23    | Similarities of suicide incidents – 2007 received from FIA Karachi dated 03.11.07                                      | 79       |
| 24    | Post – Mortem / Medico Legal reports                                                                                   | 80 to 85 |