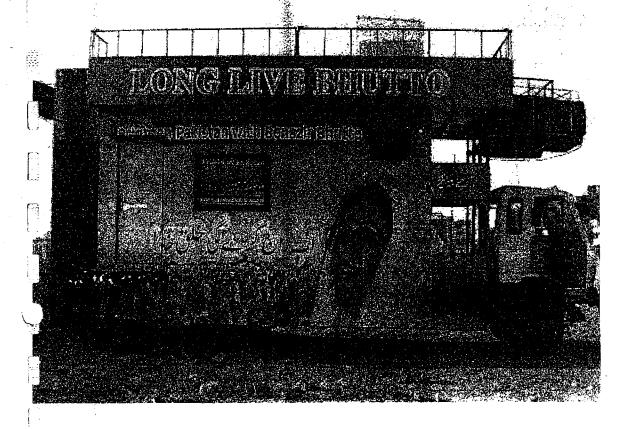

#### INCIDENT.

L

Brief facts of case FIR No.183/07 u/s 302/324/427'34 PPC r/w ¾ explosive Act 7 AT Act P.S Bahadurabad are that on 18.10.2007, the welcoming procession to Mohtama Benazir Bhutto, Chairperson Pakistan Peoples Party was on his v/ay from Karachi Airport to Quaid-e-Azam's Mausoleum, through Shahrah-e-Faisal. On 19.10.2007 at about 0010-0012 hours when the procession reached in front of Ideail Petroleum (PSC) Main Shahrah-e-Faisal near Karsaz Flyover two consecutive blasts made which results into death of 149 persons, injuries to 402 persons, damages to float truck of Mohtarma Benazir Bhutto, 3 police mobiles and three private vehicles. The injured / deceased persons were immediately shifted to hospitals by various ambulances and police mobiles. SHO Bahadurabad P.S SI Syed Abid Hussain Shah registered the FIR.