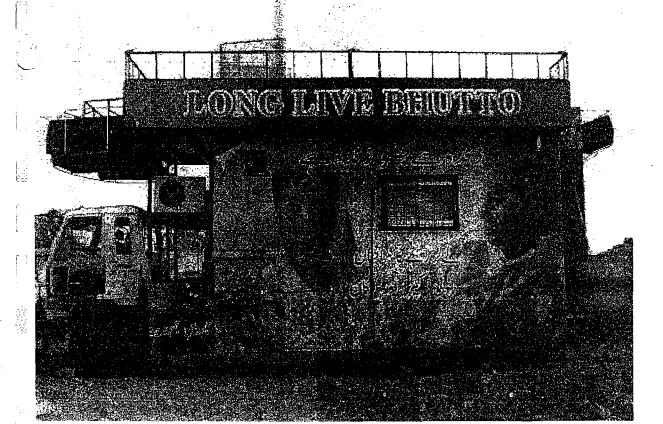

#### INCIDENT.

L

Brief facts of case FIR No.183/07 u/s 302/324/427'34 PPC r/w ¾ explosive Act 7 AT Act P.S Bahadurabad are that on 18.10.2007, the welcoming procession to Mohtama Benazir Bhutto, Chairperson Pakistan Peoples Party was on his v/ay from Karachi Airport to Quaid-e-Azam's Mausoleum, through Shahrah-e-Faisal. On 19.10.2007 at about 0010-0012 hours when the procession reached in front of Ideail Petroleum (PSC) Main Shahrah-e-Faisal near Karsaz Flyover two consecutive blasts made which results into death of 149 persons, injuries to 402 persons, damages to float truck of Mohtarma Benazir Bhutto, 3 police mobiles and three private vehicles. The injured / deceased persons were immediately shifted to hospitals by various ambulances and police mobiles. SHO Bahadurabad P.S SI Syed Abid Hussain Shah registered the FIR.