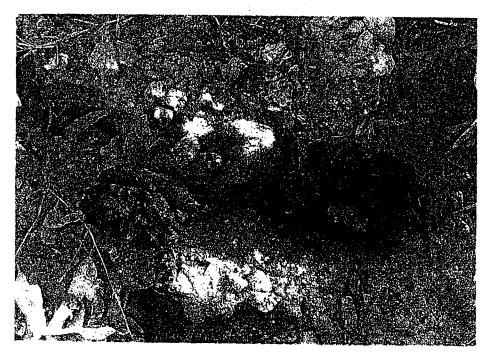

#### INCIDENT.

L

Brief facts of case FIR No.183/07 u/s 302/324/427'34 PPC r/w ¾ explosive Act 7 AT Act P.S Bahadurabad are that on 18.10.2007, the welcoming procession to Mohtama Benazir Bhutto, Chairperson Pakistan Peoples Party was on his v/ay from Karachi Airport to Quaid-e-Azam's Mausoleum, through Shahrah-e-Faisal. On 19.10.2007 at about 0010-0012 hours when the procession reached in front of Ideail Petroleum (PSC) Main Shahrah-e-Faisal near Karsaz Flyover two consecutive blasts made which results into death of 149 persons, injuries to 402 persons, damages to float truck of Mohtarma Benazir Bhutto, 3 police mobiles and three private vehicles. The injured / deceased persons were immediately shifted to hospitals by various ambulances and police mobiles. SHO Bahadurabad P.S SI Syed Abid Hussain Shah registered the FIR.