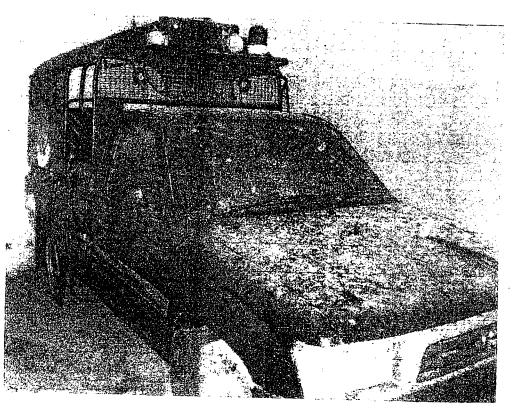

#### INCIDENT.

L

Brief facts of case FIR No.183/07 u/s 302/324/427'34 PPC r/w ¾ explosive Act 7 AT Act P.S Bahadurabad are that on 18.10.2007, the welcoming procession to Mohtama Benazir Bhutto, Chairperson Pakistan Peoples Party was on his v/ay from Karachi Airport to Quaid-e-Azam's Mausoleum, through Shahrah-e-Faisal. On 19.10.2007 at about 0010-0012 hours when the procession reached in front of Ideail Petroleum (PSC) Main Shahrah-e-Faisal near Karsaz Flyover two consecutive blasts made which results into death of 149 persons, injuries to 402 persons, damages to float truck of Mohtarma Benazir Bhutto, 3 police mobiles and three private vehicles. The injured / deceased persons were immediately shifted to hospitals by various ambulances and police mobiles. SHO Bahadurabad P.S SI Syed Abid Hussain Shah registered the FIR.