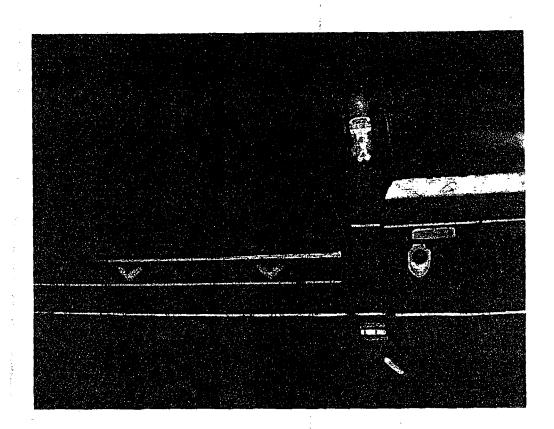

#### INCIDENT.

L

Brief facts of case FIR No.183/07 u/s 302/324/427'34 PPC r/w ¾ explosive Act 7 AT Act P.S Bahadurabad are that on 18.10.2007, the welcoming procession to Mohtama Benazir Bhutto, Chairperson Pakistan Peoples Party was on his v/ay from Karachi Airport to Quaid-e-Azam's Mausoleum, through Shahrah-e-Faisal. On 19.10.2007 at about 0010-0012 hours when the procession reached in front of Ideail Petroleum (PSC) Main Shahrah-e-Faisal near Karsaz Flyover two consecutive blasts made which results into death of 149 persons, injuries to 402 persons, damages to float truck of Mohtarma Benazir Bhutto, 3 police mobiles and three private vehicles. The injured / deceased persons were immediately shifted to hospitals by various ambulances and police mobiles. SHO Bahadurabad P.S SI Syed Abid Hussain Shah registered the FIR.

#### EXAMINATION REPORTS TOGETHER JAMER TECHNICAL REPORTS.

| S.No. | CONTENTS                                                                                                               | PAGE NO. |
|-------|------------------------------------------------------------------------------------------------------------------------|----------|
| 14    | Forensic Laboratory report of the vehicle caused damaged during blast issued by AIGP Forensic Division Sindh Karachi   | 40 to 42 |
| 15    | *Letter of DIGP T&T Sindh with regard information of Cammers.                                                          | 43       |
| 16    | Letter of SI M.Saeed Gujjar of Special Branch with regard report of jammer fitted with vehicle SP-1312                 | 44       |
| 17    | Letter of ASI Khalil Jubran of Special Branch with regard report of jammer fitted with vehicle SP-1313                 | 45       |
| 18    | Letter of Director Laboratories & Chemical Examiner to the Government of Sindh Karachi.                                | 46       |
| 19    | Blast report of SSP Security Branch bearing No.SSP/S/SB/BDU/3067-73 dated 20.10.2007.                                  | 47, 48   |
| 20    | Letter of Advisor to Chairman IBGE Islamabad (Fluman DNA Profile) pertaining to suicide attacker dated 22th April 2008 | 49       |
| 21    | Photographs of the vehicles                                                                                            | 50 to 60 |
| 22    | FIA (SIG report)                                                                                                       | 61 to 78 |
| 23    | Similarities of suicide incidents – 2007 received from FIA Karachi dated 03.11.07                                      | 79       |
| 24    | Post – Mortem / Medico Legal reports                                                                                   | 80 to 85 |