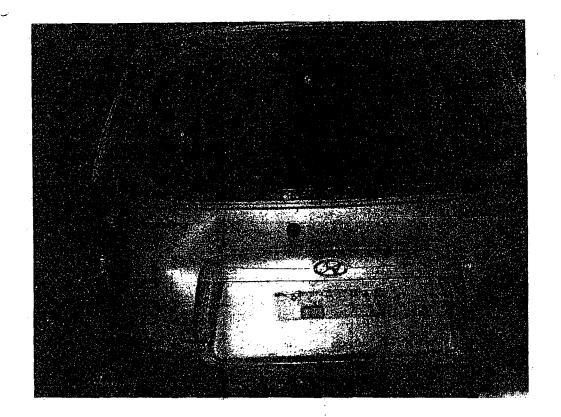

#### INCIDENT.

L

Brief facts of case FIR No.183/07 u/s 302/324/427'34 PPC r/w ¾ explosive Act 7 AT Act P.S Bahadurabad are that on 18.10.2007, the welcoming procession to Mohtama Benazir Bhutto, Chairperson Pakistan Peoples Party was on his v/ay from Karachi Airport to Quaid-e-Azam's Mausoleum, through Shahrah-e-Faisal. On 19.10.2007 at about 0010-0012 hours when the procession reached in front of Ideail Petroleum (PSC) Main Shahrah-e-Faisal near Karsaz Flyover two consecutive blasts made which results into death of 149 persons, injuries to 402 persons, damages to float truck of Mohtarma Benazir Bhutto, 3 police mobiles and three private vehicles. The injured / deceased persons were immediately shifted to hospitals by various ambulances and police mobiles. SHO Bahadurabad P.S SI Syed Abid Hussain Shah registered the FIR.

#### EXAMINATION REPORTS TOGETHER JAMER TECHNICAL REPORTS.

| S.No. | CONTENTS                                                                                                               | PAGE NO. |
|-------|------------------------------------------------------------------------------------------------------------------------|----------|
| 14    | Forensic Laboratory report of the vehicle caused damaged during blast issued by AIGP Forensic Division Sindh Karachi   | 40 to 42 |
| 15    | *Letter of DIGP T&T Sindh with regard information of Cammers.                                                          | 43       |
| 16    | Letter of SI M.Saeed Gujjar of Special Branch with regard report of jammer fitted with vehicle SP-1312                 | 44       |
| 17    | Letter of ASI Khalil Jubran of Special Branch with regard report of jammer fitted with vehicle SP-1313                 | 45       |
| 18    | Letter of Director Laboratories & Chemical Examiner to the Government of Sindh Karachi.                                | 46       |
| 19    | Blast report of SSP Security Branch bearing No.SSP/S/SB/BDU/3067-73 dated 20.10.2007.                                  | 47, 48   |
| 20    | Letter of Advisor to Chairman IBGE Islamabad (Fluman DNA Profile) pertaining to suicide attacker dated 22th April 2008 | 49       |
| 21    | Photographs of the vehicles                                                                                            | 50 to 60 |
| 22    | FIA (SIG report)                                                                                                       | 61 to 78 |
| 23    | Similarities of suicide incidents – 2007 received from FIA Karachi dated 03.11.07                                      | 79       |
| 24    | Post – Mortem / Medico Legal reports                                                                                   | 80 to 85 |