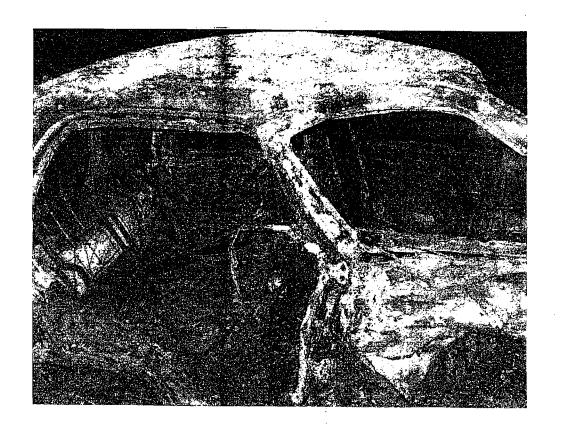

#### INCIDENT.

L

Brief facts of case FIR No.183/07 u/s 302/324/427'34 PPC r/w ¾ explosive Act 7 AT Act P.S Bahadurabad are that on 18.10.2007, the welcoming procession to Mohtama Benazir Bhutto, Chairperson Pakistan Peoples Party was on his v/ay from Karachi Airport to Quaid-e-Azam's Mausoleum, through Shahrah-e-Faisal. On 19.10.2007 at about 0010-0012 hours when the procession reached in front of Ideail Petroleum (PSC) Main Shahrah-e-Faisal near Karsaz Flyover two consecutive blasts made which results into death of 149 persons, injuries to 402 persons, damages to float truck of Mohtarma Benazir Bhutto, 3 police mobiles and three private vehicles. The injured / deceased persons were immediately shifted to hospitals by various ambulances and police mobiles. SHO Bahadurabad P.S SI Syed Abid Hussain Shah registered the FIR.