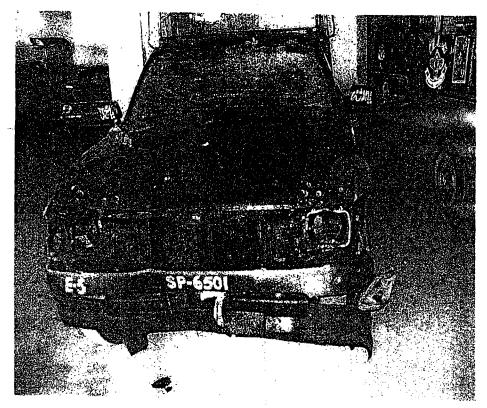

#### INCIDENT.

L

Brief facts of case FIR No.183/07 u/s 302/324/427'34 PPC r/w ¾ explosive Act 7 AT Act P.S Bahadurabad are that on 18.10.2007, the welcoming procession to Mohtama Benazir Bhutto, Chairperson Pakistan Peoples Party was on his v/ay from Karachi Airport to Quaid-e-Azam's Mausoleum, through Shahrah-e-Faisal. On 19.10.2007 at about 0010-0012 hours when the procession reached in front of Ideail Petroleum (PSC) Main Shahrah-e-Faisal near Karsaz Flyover two consecutive blasts made which results into death of 149 persons, injuries to 402 persons, damages to float truck of Mohtarma Benazir Bhutto, 3 police mobiles and three private vehicles. The injured / deceased persons were immediately shifted to hospitals by various ambulances and police mobiles. SHO Bahadurabad P.S SI Syed Abid Hussain Shah registered the FIR.

#### EXAMINATION REPORTS TOGETHER JAMER TECHNICAL REPORTS.

| S.No. | CONTENTS                                                                                                               | PAGE NO. |
|-------|------------------------------------------------------------------------------------------------------------------------|----------|
| 14    | Forensic Laboratory report of the vehicle caused damaged during blast issued by AIGP Forensic Division Sindh Karachi   | 40 to 42 |
| 15    | *Letter of DIGP T&T Sindh with regard information of Cammers.                                                          | 43       |
| 16    | Letter of SI M.Saeed Gujjar of Special Branch with regard report of jammer fitted with vehicle SP-1312                 | 44       |
| 17    | Letter of ASI Khalil Jubran of Special Branch with regard report of jammer fitted with vehicle SP-1313                 | 45       |
| 18    | Letter of Director Laboratories & Chemical Examiner to the Government of Sindh Karachi.                                | 46       |
| 19    | Blast report of SSP Security Branch bearing No.SSP/S/SB/BDU/3067-73 dated 20.10.2007.                                  | 47, 48   |
| 20    | Letter of Advisor to Chairman IBGE Islamabad (Fluman DNA Profile) pertaining to suicide attacker dated 22th April 2008 | 49       |
| 21    | Photographs of the vehicles                                                                                            | 50 to 60 |
| 22    | FIA (SIG report)                                                                                                       | 61 to 78 |
| 23    | Similarities of suicide incidents – 2007 received from FIA Karachi dated 03.11.07                                      | 79       |
| 24    | Post – Mortem / Medico Legal reports                                                                                   | 80 to 85 |