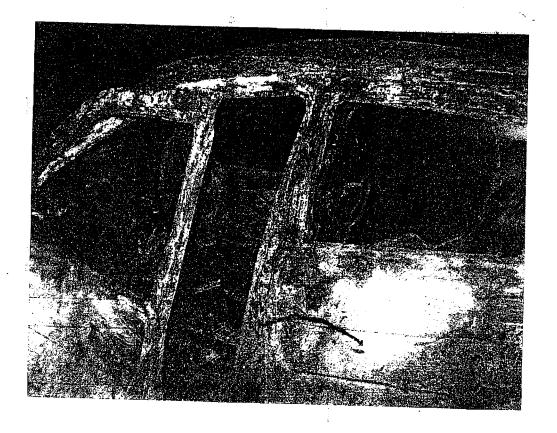

#### INCIDENT.

L

Brief facts of case FIR No.183/07 u/s 302/324/427'34 PPC r/w ¾ explosive Act 7 AT Act P.S Bahadurabad are that on 18.10.2007, the welcoming procession to Mohtama Benazir Bhutto, Chairperson Pakistan Peoples Party was on his v/ay from Karachi Airport to Quaid-e-Azam's Mausoleum, through Shahrah-e-Faisal. On 19.10.2007 at about 0010-0012 hours when the procession reached in front of Ideail Petroleum (PSC) Main Shahrah-e-Faisal near Karsaz Flyover two consecutive blasts made which results into death of 149 persons, injuries to 402 persons, damages to float truck of Mohtarma Benazir Bhutto, 3 police mobiles and three private vehicles. The injured / deceased persons were immediately shifted to hospitals by various ambulances and police mobiles. SHO Bahadurabad P.S SI Syed Abid Hussain Shah registered the FIR.

#### EXAMINATION REPORTS TOGETHER JAMER TECHNICAL REPORTS.

| S.No. | CONTENTS                                                                                                               | PAGE NO. |
|-------|------------------------------------------------------------------------------------------------------------------------|----------|
| 14    | Forensic Laboratory report of the vehicle caused damaged during blast issued by AIGP Forensic Division Sindh Karachi   | 40 to 42 |
| 15    | *Letter of DIGP T&T Sindh with regard information of Cammers.                                                          | 43       |
| 16    | Letter of SI M.Saeed Gujjar of Special Branch with regard report of jammer fitted with vehicle SP-1312                 | 44       |
| 17    | Letter of ASI Khalil Jubran of Special Branch with regard report of jammer fitted with vehicle SP-1313                 | 45       |
| 18    | Letter of Director Laboratories & Chemical Examiner to the Government of Sindh Karachi.                                | 46       |
| 19    | Blast report of SSP Security Branch bearing No.SSP/S/SB/BDU/3067-73 dated 20.10.2007.                                  | 47, 48   |
| 20    | Letter of Advisor to Chairman IBGE Islamabad (Fluman DNA Profile) pertaining to suicide attacker dated 22th April 2008 | 49       |
| 21    | Photographs of the vehicles                                                                                            | 50 to 60 |
| 22    | FIA (SIG report)                                                                                                       | 61 to 78 |
| 23    | Similarities of suicide incidents – 2007 received from FIA Karachi dated 03.11.07                                      | 79       |
| 24    | Post – Mortem / Medico Legal reports                                                                                   | 80 to 85 |