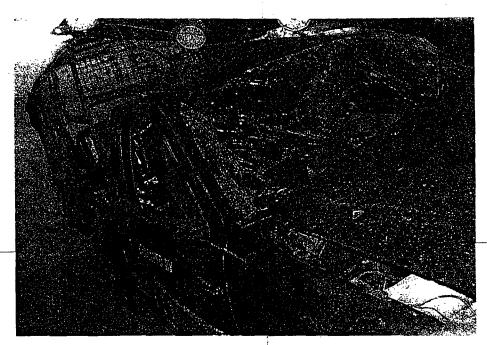

#### INCIDENT.

L

Brief facts of case FIR No.183/07 u/s 302/324/427'34 PPC r/w ¾ explosive Act 7 AT Act P.S Bahadurabad are that on 18.10.2007, the welcoming procession to Mohtama Benazir Bhutto, Chairperson Pakistan Peoples Party was on his v/ay from Karachi Airport to Quaid-e-Azam's Mausoleum, through Shahrah-e-Faisal. On 19.10.2007 at about 0010-0012 hours when the procession reached in front of Ideail Petroleum (PSC) Main Shahrah-e-Faisal near Karsaz Flyover two consecutive blasts made which results into death of 149 persons, injuries to 402 persons, damages to float truck of Mohtarma Benazir Bhutto, 3 police mobiles and three private vehicles. The injured / deceased persons were immediately shifted to hospitals by various ambulances and police mobiles. SHO Bahadurabad P.S SI Syed Abid Hussain Shah registered the FIR.

#### EXAMINATION REPORTS TOGETHER JAMER TECHNICAL REPORTS.

| S.No. | CONTENTS                                                                                                               | PAGE NO. |
|-------|------------------------------------------------------------------------------------------------------------------------|----------|
| 14    | Forensic Laboratory report of the vehicle caused damaged during blast issued by AIGP Forensic Division Sindh Karachi   | 40 to 42 |
| 15    | *Letter of DIGP T&T Sindh with regard information of Cammers.                                                          | 43       |
| 16    | Letter of SI M.Saeed Gujjar of Special Branch with regard report of jammer fitted with vehicle SP-1312                 | 44       |
| 17    | Letter of ASI Khalil Jubran of Special Branch with regard report of jammer fitted with vehicle SP-1313                 | 45       |
| 18    | Letter of Director Laboratories & Chemical Examiner to the Government of Sindh Karachi.                                | 46       |
| 19    | Blast report of SSP Security Branch bearing No.SSP/S/SB/BDU/3067-73 dated 20.10.2007.                                  | 47, 48   |
| 20    | Letter of Advisor to Chairman IBGE Islamabad (Fluman DNA Profile) pertaining to suicide attacker dated 22th April 2008 | 49       |
| 21    | Photographs of the vehicles                                                                                            | 50 to 60 |
| 22    | FIA (SIG report)                                                                                                       | 61 to 78 |
| 23    | Similarities of suicide incidents – 2007 received from FIA Karachi dated 03.11.07                                      | 79       |
| 24    | Post – Mortem / Medico Legal reports                                                                                   | 80 to 85 |