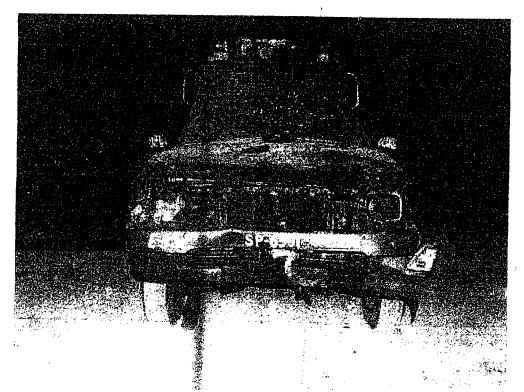

#### INCIDENT.

L

Brief facts of case FIR No.183/07 u/s 302/324/427'34 PPC r/w ¾ explosive Act 7 AT Act P.S Bahadurabad are that on 18.10.2007, the welcoming procession to Mohtama Benazir Bhutto, Chairperson Pakistan Peoples Party was on his v/ay from Karachi Airport to Quaid-e-Azam's Mausoleum, through Shahrah-e-Faisal. On 19.10.2007 at about 0010-0012 hours when the procession reached in front of Ideail Petroleum (PSC) Main Shahrah-e-Faisal near Karsaz Flyover two consecutive blasts made which results into death of 149 persons, injuries to 402 persons, damages to float truck of Mohtarma Benazir Bhutto, 3 police mobiles and three private vehicles. The injured / deceased persons were immediately shifted to hospitals by various ambulances and police mobiles. SHO Bahadurabad P.S SI Syed Abid Hussain Shah registered the FIR.