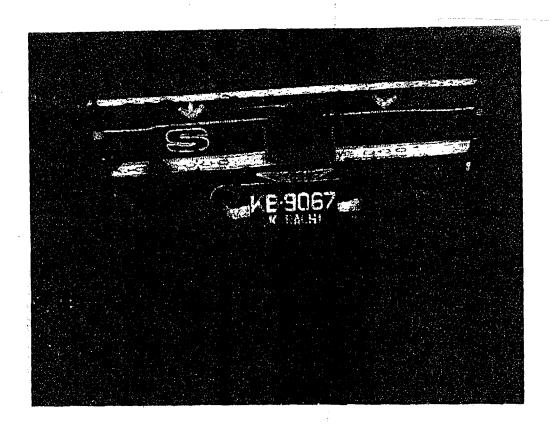

#### INCIDENT.

L

Brief facts of case FIR No.183/07 u/s 302/324/427'34 PPC r/w ¾ explosive Act 7 AT Act P.S Bahadurabad are that on 18.10.2007, the welcoming procession to Mohtama Benazir Bhutto, Chairperson Pakistan Peoples Party was on his v/ay from Karachi Airport to Quaid-e-Azam's Mausoleum, through Shahrah-e-Faisal. On 19.10.2007 at about 0010-0012 hours when the procession reached in front of Ideail Petroleum (PSC) Main Shahrah-e-Faisal near Karsaz Flyover two consecutive blasts made which results into death of 149 persons, injuries to 402 persons, damages to float truck of Mohtarma Benazir Bhutto, 3 police mobiles and three private vehicles. The injured / deceased persons were immediately shifted to hospitals by various ambulances and police mobiles. SHO Bahadurabad P.S SI Syed Abid Hussain Shah registered the FIR.