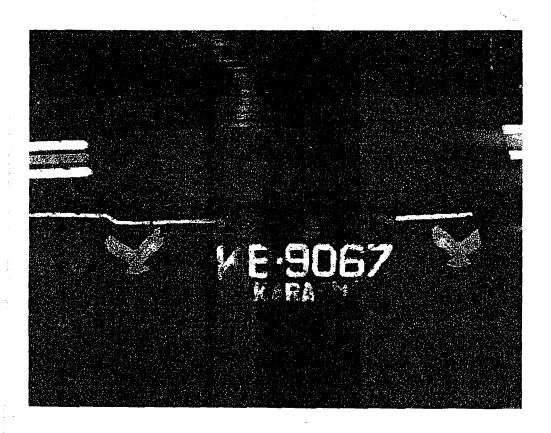

#### INCIDENT.

L

Brief facts of case FIR No.183/07 u/s 302/324/427'34 PPC r/w ¾ explosive Act 7 AT Act P.S Bahadurabad are that on 18.10.2007, the welcoming procession to Mohtama Benazir Bhutto, Chairperson Pakistan Peoples Party was on his v/ay from Karachi Airport to Quaid-e-Azam's Mausoleum, through Shahrah-e-Faisal. On 19.10.2007 at about 0010-0012 hours when the procession reached in front of Ideail Petroleum (PSC) Main Shahrah-e-Faisal near Karsaz Flyover two consecutive blasts made which results into death of 149 persons, injuries to 402 persons, damages to float truck of Mohtarma Benazir Bhutto, 3 police mobiles and three private vehicles. The injured / deceased persons were immediately shifted to hospitals by various ambulances and police mobiles. SHO Bahadurabad P.S SI Syed Abid Hussain Shah registered the FIR.