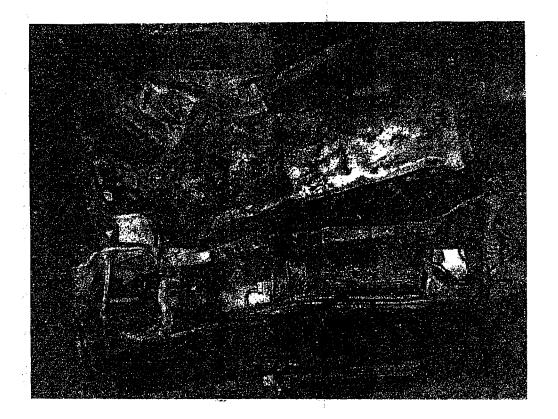

#### INCIDENT.

L

Brief facts of case FIR No.183/07 u/s 302/324/427'34 PPC r/w ¾ explosive Act 7 AT Act P.S Bahadurabad are that on 18.10.2007, the welcoming procession to Mohtama Benazir Bhutto, Chairperson Pakistan Peoples Party was on his v/ay from Karachi Airport to Quaid-e-Azam's Mausoleum, through Shahrah-e-Faisal. On 19.10.2007 at about 0010-0012 hours when the procession reached in front of Ideail Petroleum (PSC) Main Shahrah-e-Faisal near Karsaz Flyover two consecutive blasts made which results into death of 149 persons, injuries to 402 persons, damages to float truck of Mohtarma Benazir Bhutto, 3 police mobiles and three private vehicles. The injured / deceased persons were immediately shifted to hospitals by various ambulances and police mobiles. SHO Bahadurabad P.S SI Syed Abid Hussain Shah registered the FIR.

#### EXAMINATION REPORTS TOGETHER JAMER TECHNICAL REPORTS.

| S.No. | CONTENTS                                                                                                               | PAGE NO. |
|-------|------------------------------------------------------------------------------------------------------------------------|----------|
| 14    | Forensic Laboratory report of the vehicle caused damaged during blast issued by AIGP Forensic Division Sindh Karachi   | 40 to 42 |
| 15    | *Letter of DIGP T&T Sindh with regard information of Cammers.                                                          | 43       |
| 16    | Letter of SI M.Saeed Gujjar of Special Branch with regard report of jammer fitted with vehicle SP-1312                 | 44       |
| 17    | Letter of ASI Khalil Jubran of Special Branch with regard report of jammer fitted with vehicle SP-1313                 | 45       |
| 18    | Letter of Director Laboratories & Chemical Examiner to the Government of Sindh Karachi.                                | 46       |
| 19    | Blast report of SSP Security Branch bearing No.SSP/S/SB/BDU/3067-73 dated 20.10.2007.                                  | 47, 48   |
| 20    | Letter of Advisor to Chairman IBGE Islamabad (Fluman DNA Profile) pertaining to suicide attacker dated 22th April 2008 | 49       |
| 21    | Photographs of the vehicles                                                                                            | 50 to 60 |
| 22    | FIA (SIG report)                                                                                                       | 61 to 78 |
| 23    | Similarities of suicide incidents – 2007 received from FIA Karachi dated 03.11.07                                      | 79       |
| 24    | Post – Mortem / Medico Legal reports                                                                                   | 80 to 85 |